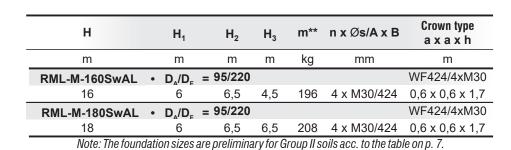

## Aluminium mast

tubular shape

The foundation structure and the mast installation conditions shall be designed according to the construction design for the installation site. The pre-cast foundation block dimensions are defined for moderate soil engineering parameters. The pre-cast foundation planting conditions shall be designed according to the construction design and the lamp mast assembly instructions for the actual site.

Specify the type, style and assembly method (welded/bolted) of the mast head in your order. The SwAL mast structure is designed per order and depends on the applicable loads; hence the appearance may depart from that in the product catalogue.

\*\* - Data given for the mast without the lamp crown.

Note: The number of diameter reductions depends on the post type.

Our compliance with the European Community directives and harmonised standards has been certified and proven by the right to use the CE mark.