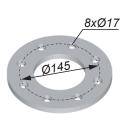

\*\* - Data given for the mast without the lamp crown.

Note: The number of diameter reductions depends on the post type.

Our compliance with the European Community directives and harmonised standards has been certified and proven by the right to use the CE mark.